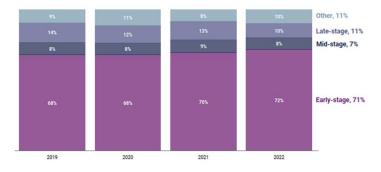

### **CHALLENGE**

Early-stage investment in the UK is great, later stage is terrible

### **EXAMPLE**

Fundraising is not just difficult it is business impacting

The investment risk for private capital could be lowered

#### Annual Percentage of Deals by Deal Stage UK