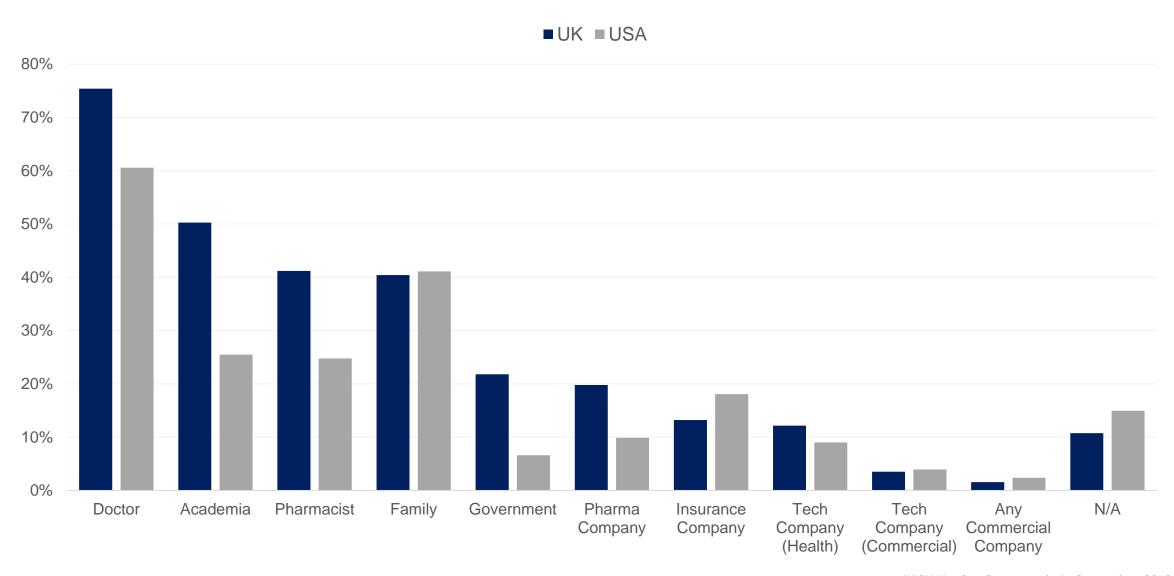

## How should this value be shared within the NHS?

What should be done to ensure that the NHS captures the financial value of its data?

USA respondents were the least likely to share their anonymised data, especially with research institutions, the government and commercial companies