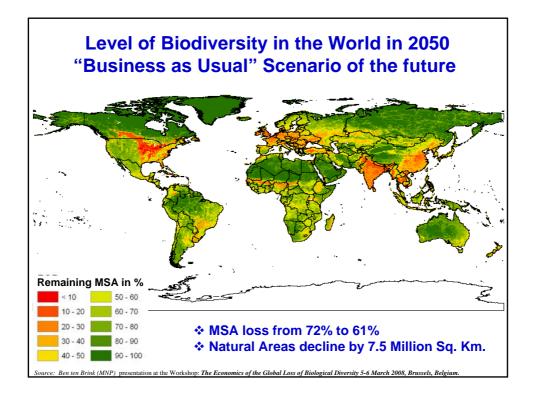

| Ecosystem Services Valued / Conservation and Nuclear Safety for the Environment. Nature Conservation and Nuclear Safety (In the Environment. Nature Conservation and Nuclear Safety) |