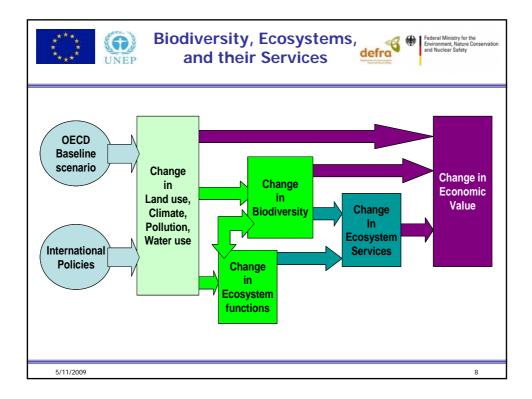

| Ecosystem Services Valued / Conservation and Nuclear Safety for the Environment. Nature Conservation and Nuclear Safety (In the Environment. Nature Conservation and Nuclear Safety) |