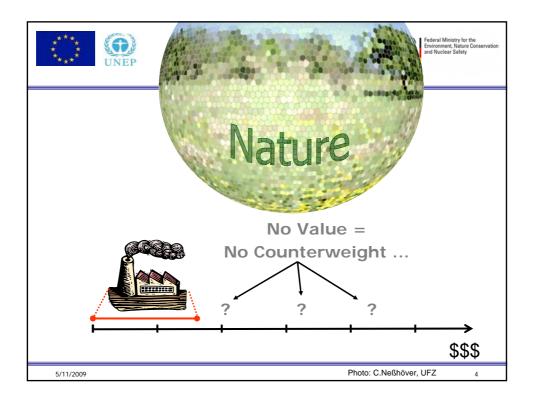

| Ecosystem Services Valued / Conservation and Nuclear Safety for the Environment. Nature Conservation and Nuclear Safety (In the Environment. Nature Conservation and Nuclear Safety) |