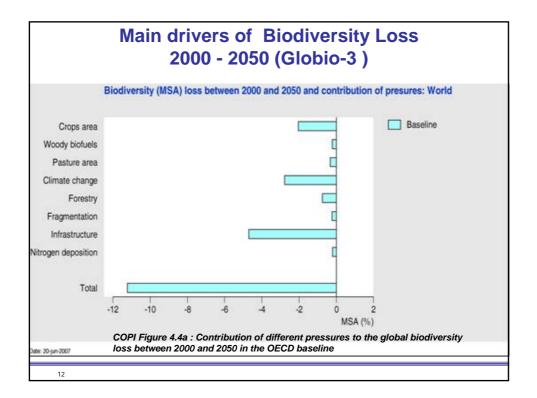

| Ecosystem Services Valued / Conservation and Nuclear Safety for the Environment. Nature Conservation and Nuclear Safety (In the Environment. Nature Conservation and Nuclear Safety) |