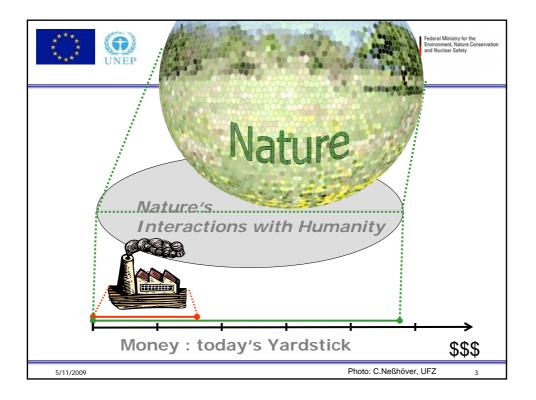

| Ecosystem Services Valued / Conservation and Nuclear Safety for the Environment. Nature Conservation and Nuclear Safety (In the Environment. Nature Conservation and Nuclear Safety) |