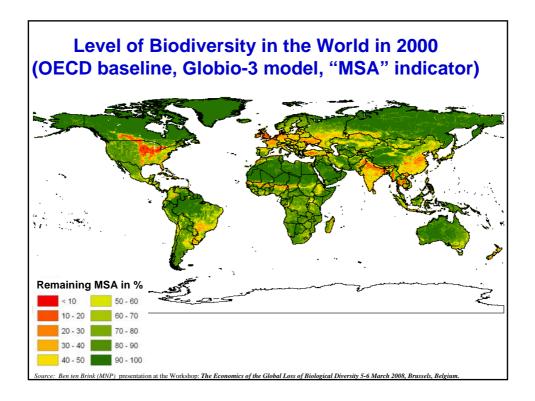

| Ecosystem Services Valued / Conservation and Nuclear Safety for the Environment. Nature Conservation and Nuclear Safety (In the Environment. Nature Conservation and Nuclear Safety) |