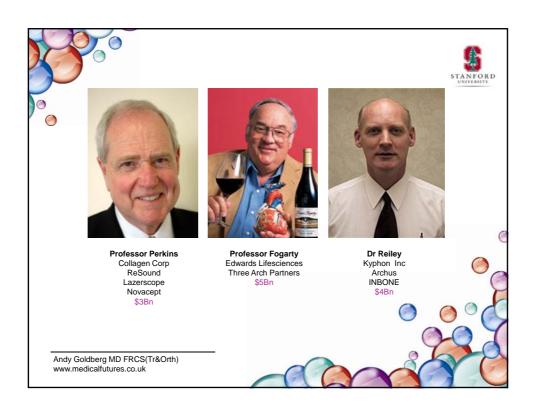

7           |  |  |
| Spi                                         | n-Outs                                                         | 533             | 187             |  |  |
| Licensi                                     | ng Income                                                      | \$1.78Bn        | \$169.7m        |  |  |
| IP Incom                                    | e as % R&D                                                     | 4.0%            | 3.3%            |  |  |
| 2006 AUTM U.S. Licens<br>OSCHR & 2006 HEFCE | sing Activity Survey <sup>1</sup><br>E BCI Survey <sup>2</sup> |                 |                 |  |  |
| Goldberg MD FR0<br>medicalfutures.co.       |                                                                | -00             |                 |  |  |























Baroness Susan Greenfield (Director, RI) & Michael Sherwood (CEO, Goldman Sachs) as Judges