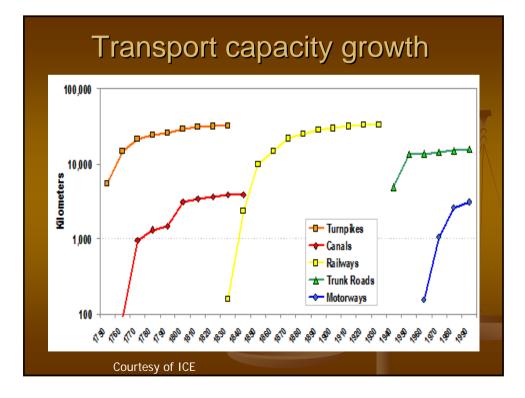

## Sustainable Transport Systems

Professor Brian Collins Chief Scientific Adviser DfT and BERR