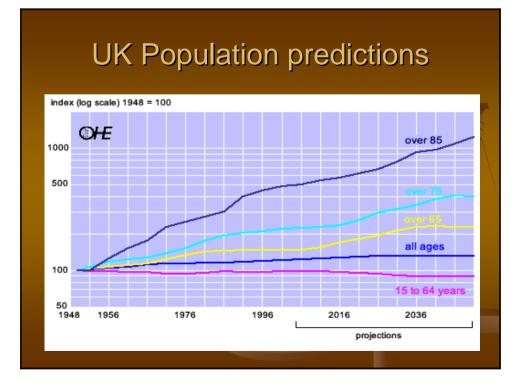

## Sustainable Transport Systems

Professor Brian Collins Chief Scientific Adviser DfT and BERR