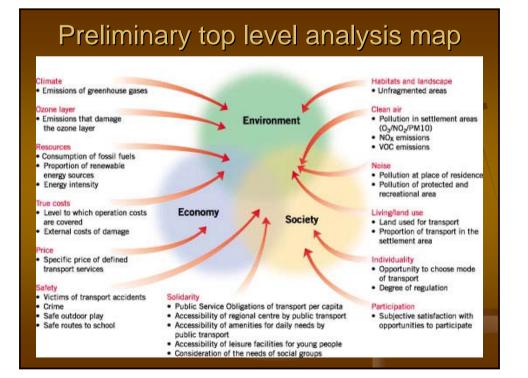

## Sustainable Transport Systems

Professor Brian Collins Chief Scientific Adviser DfT and BERR



## **Energy Investment and Use**





















| Challenges Matrix – Extract<br>The perceived problem space |                                                                                                                                                                                                   |                                                                                                                                                                                                                                        |                                                                                                                                                                                                                                                      |