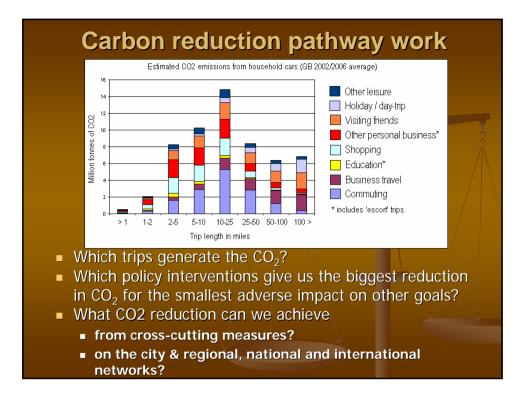

## Sustainable Transport Systems

Professor Brian Collins Chief Scientific Adviser DfT and BERR