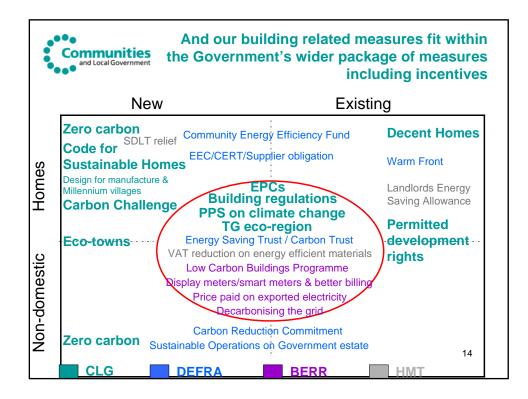

|                                                                                               |
| Max 20% further reductions via 100% reach of * above.                                                                                                                                        |                                                                                               |
| <ul> <li># Measured data, incontrovertible</li> <li>* 3" loft insulation, &gt;60% window double glazed, &gt;60% rooms draught proofed, cavity wall insulation to modern standards</li> </ul> |                                                                                               |