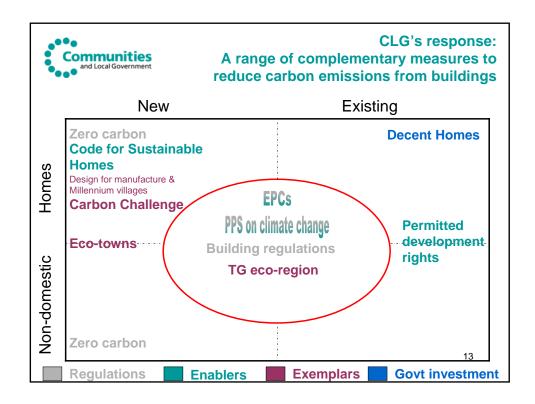

|                                                                                               |
| Max 20% further reductions via 100% reach of * above.                                                                                                                                        |                                                                                               |
| <ul> <li># Measured data, incontrovertible</li> <li>* 3" loft insulation, &gt;60% window double glazed, &gt;60% rooms draught proofed, cavity wall insulation to modern standards</li> </ul> |                                                                                               |