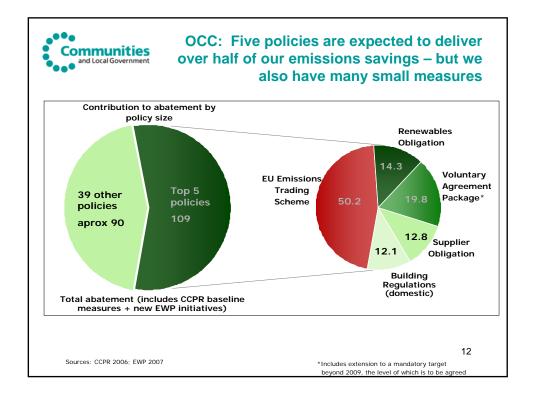

|                                                                                               |
| Max 20% further reductions via 100% reach of * above.                                                                                                                                        |                                                                                               |
| <ul> <li># Measured data, incontrovertible</li> <li>* 3" loft insulation, &gt;60% window double glazed, &gt;60% rooms draught proofed, cavity wall insulation to modern standards</li> </ul> |                                                                                               |