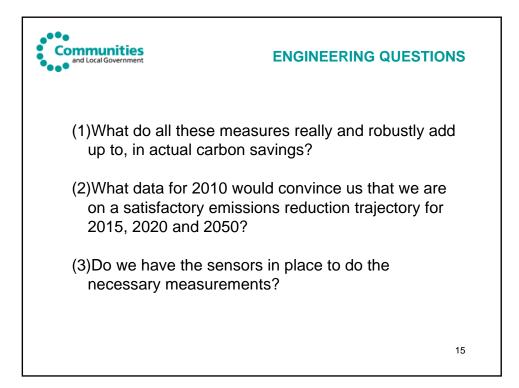

|                                                                                               |
| Max 20% further reductions via 100% reach of * above.                                                                                                                                        |                                                                                               |
| <ul> <li># Measured data, incontrovertible</li> <li>* 3" loft insulation, &gt;60% window double glazed, &gt;60% rooms draught proofed, cavity wall insulation to modern standards</li> </ul> |                                                                                               |