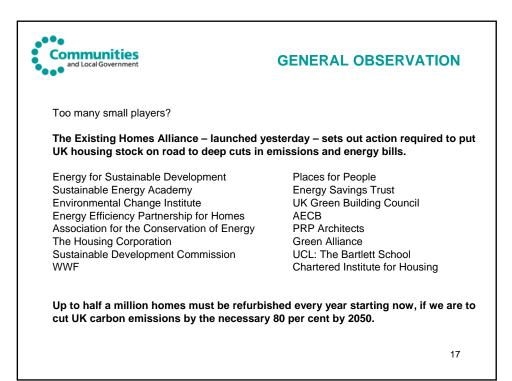

|                                                                                               |
| Max 20% further reductions via 100% reach of * above.                                                                                                                                        |                                                                                               |
| <ul> <li># Measured data, incontrovertible</li> <li>* 3" loft insulation, &gt;60% window double glazed, &gt;60% rooms draught proofed, cavity wall insulation to modern standards</li> </ul> |                                                                                               |