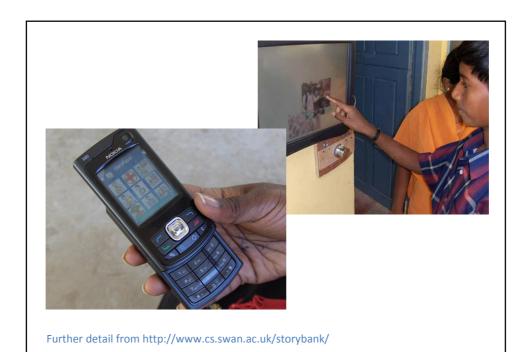

### From surveillance to sous-veillance (images showing Julian Assange and Edward Snowden) **SELF-REALISATION**

Images provided by: David Frohlich

(image showing BBC Microcomputer)

(image showing early 1980s computer game)