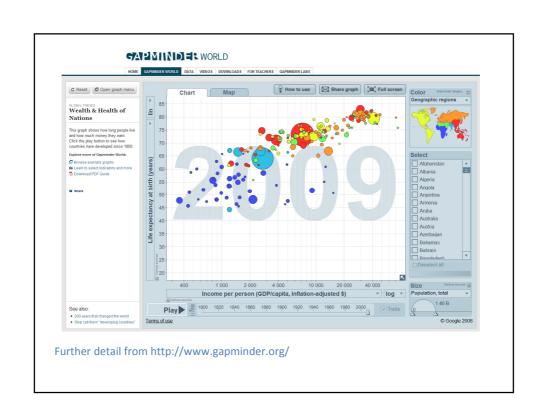

### Is democracy just data?

(images showing large data table)

(image showing Guardian visualisation of public expenditure)

Further detail from http://www.theguardian.com/news/datablog