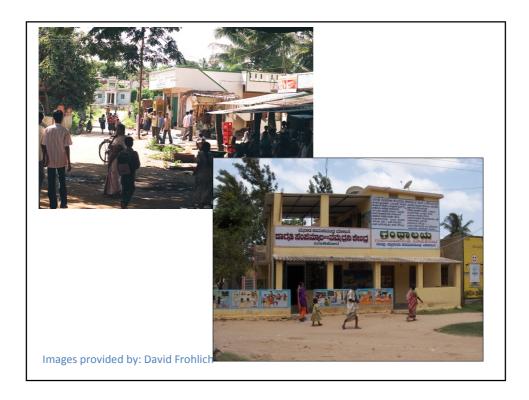

### From surveillance to sous-veillance (images showing Julian Assange and Edward Snowden) **SELF-REALISATION**

Images provided by: David Frohlich

(image showing BBC Microcomputer)

(image showing early 1980s computer game)