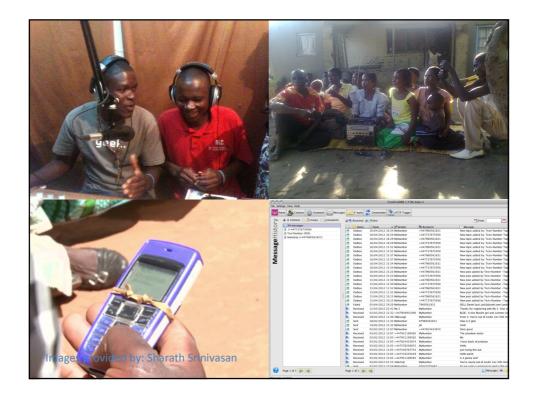

: Tracking and tracing vaccines in the GAVI alliance supply chain

(images showing activities in the GAVI supply chain)

Further detail from https://sethberkley.wordpress.com/tag/vaccines/



## Service / Supply chain (images showing Ocado website and delivery van)

# Infrastructure (image of supermarket distribution centre)

### Infrastructure

(image showing Spaghetti Junction from the air)

| Service                          |  |
|----------------------------------|--|
|                                  |  |
| (images showing an Apple iPhone) |  |
|                                  |  |
|                                  |  |
|                                  |  |
| Infrastructure                   |  |

(images showing Steve Jobs promoting Apple AppStore)

### **REPRESENTATION**









Image provided by: Sharath Srinivasan

17

### Is democracy just data?

(images showing large data table)



(image showing Guardian visualisation of public expenditure)

Further detail from http://www.theguardian.com/news/datablog

### **Data science**

(image showing big data visualisation)





### From surveillance to sous-veillance (images showing Julian Assange and Edward Snowden) **SELF-REALISATION**



Images provided by: David Frohlich





(image showing BBC Microcomputer)



(image showing early 1980s computer game)





(further images showing Minecraft play and constructions)

Further detail from https://minecraft.net/





(images showing 19th century banks, railroads and oil wells)

### ... from the other side?

- Service delivery
  - Self-determination alongside infrast