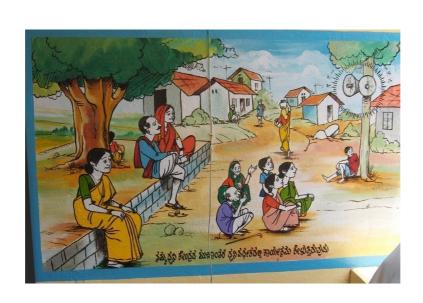

### From surveillance to sous-veillance (images showing Julian Assange and Edward Snowden) **SELF-REALISATION**

Images provided by: David Frohlich

(image showing BBC Microcomputer)

(image showing early 1980s computer game)