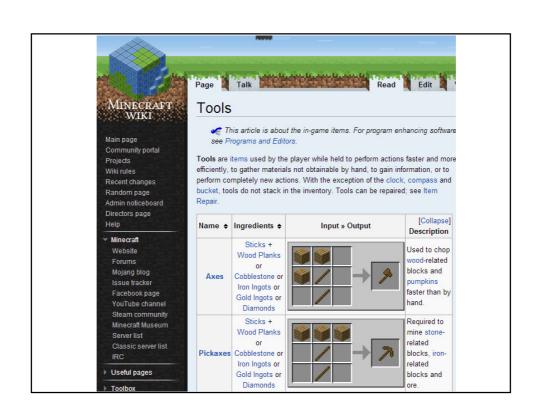

(further images showing Minecraft play and constructions)

Further detail from https://minecraft.net/

(images showing 19th century banks, railroads and oil wells)