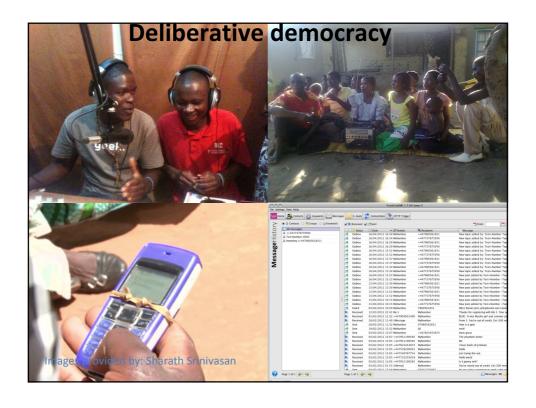

### **REPRESENTATION**

Image provided by: Sharath Srinivasan

17

### ... from the other side?

- Service delivery
  - Self-determination alongside infrastructure
- Representation
  - Deliberative democracy before big data
- Self-realisation
  - Creativity and empowerment, not ownership